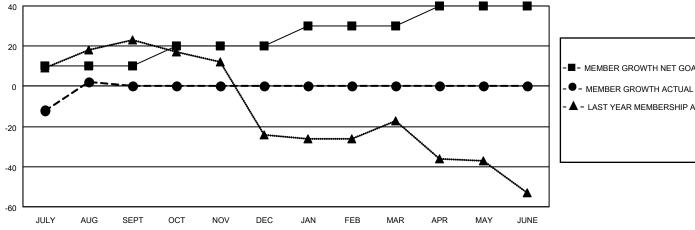

## GOALS AND ACTUAL NEW CLUBS CUMULATIVE

| - | MEMBER | GROWTH | I NET | GOAL |
|---|--------|--------|-------|------|
| _ |        |        |       |      |

▲ - LAST YEAR MEMBERSHIP ACTUAL

Results as of: 8/31/2022